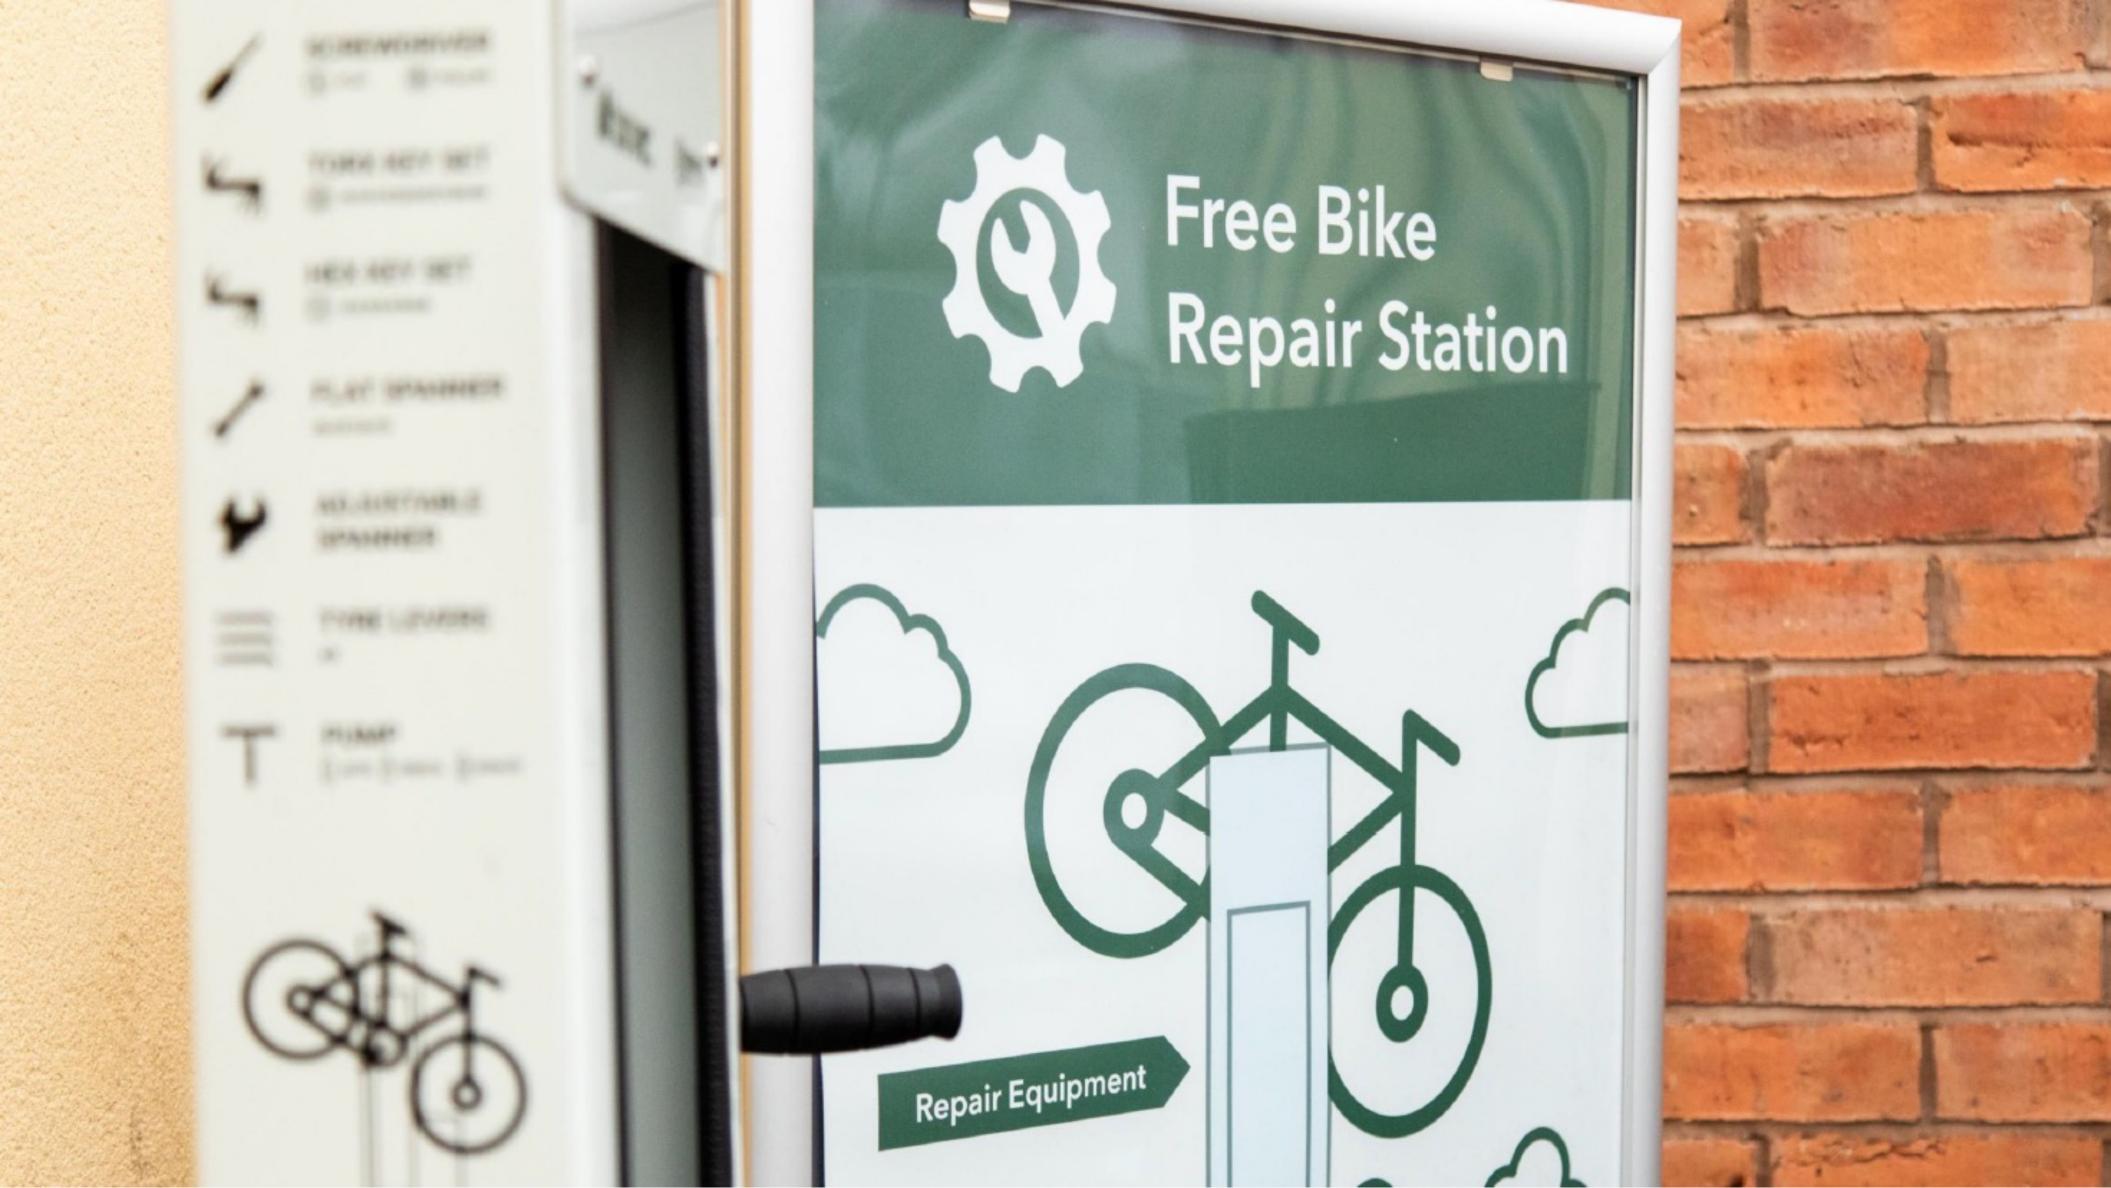

# FOOD TO GO

Every day this doorsaves enoughenergy topoweryour house for 10 hours

15-minute liveable community