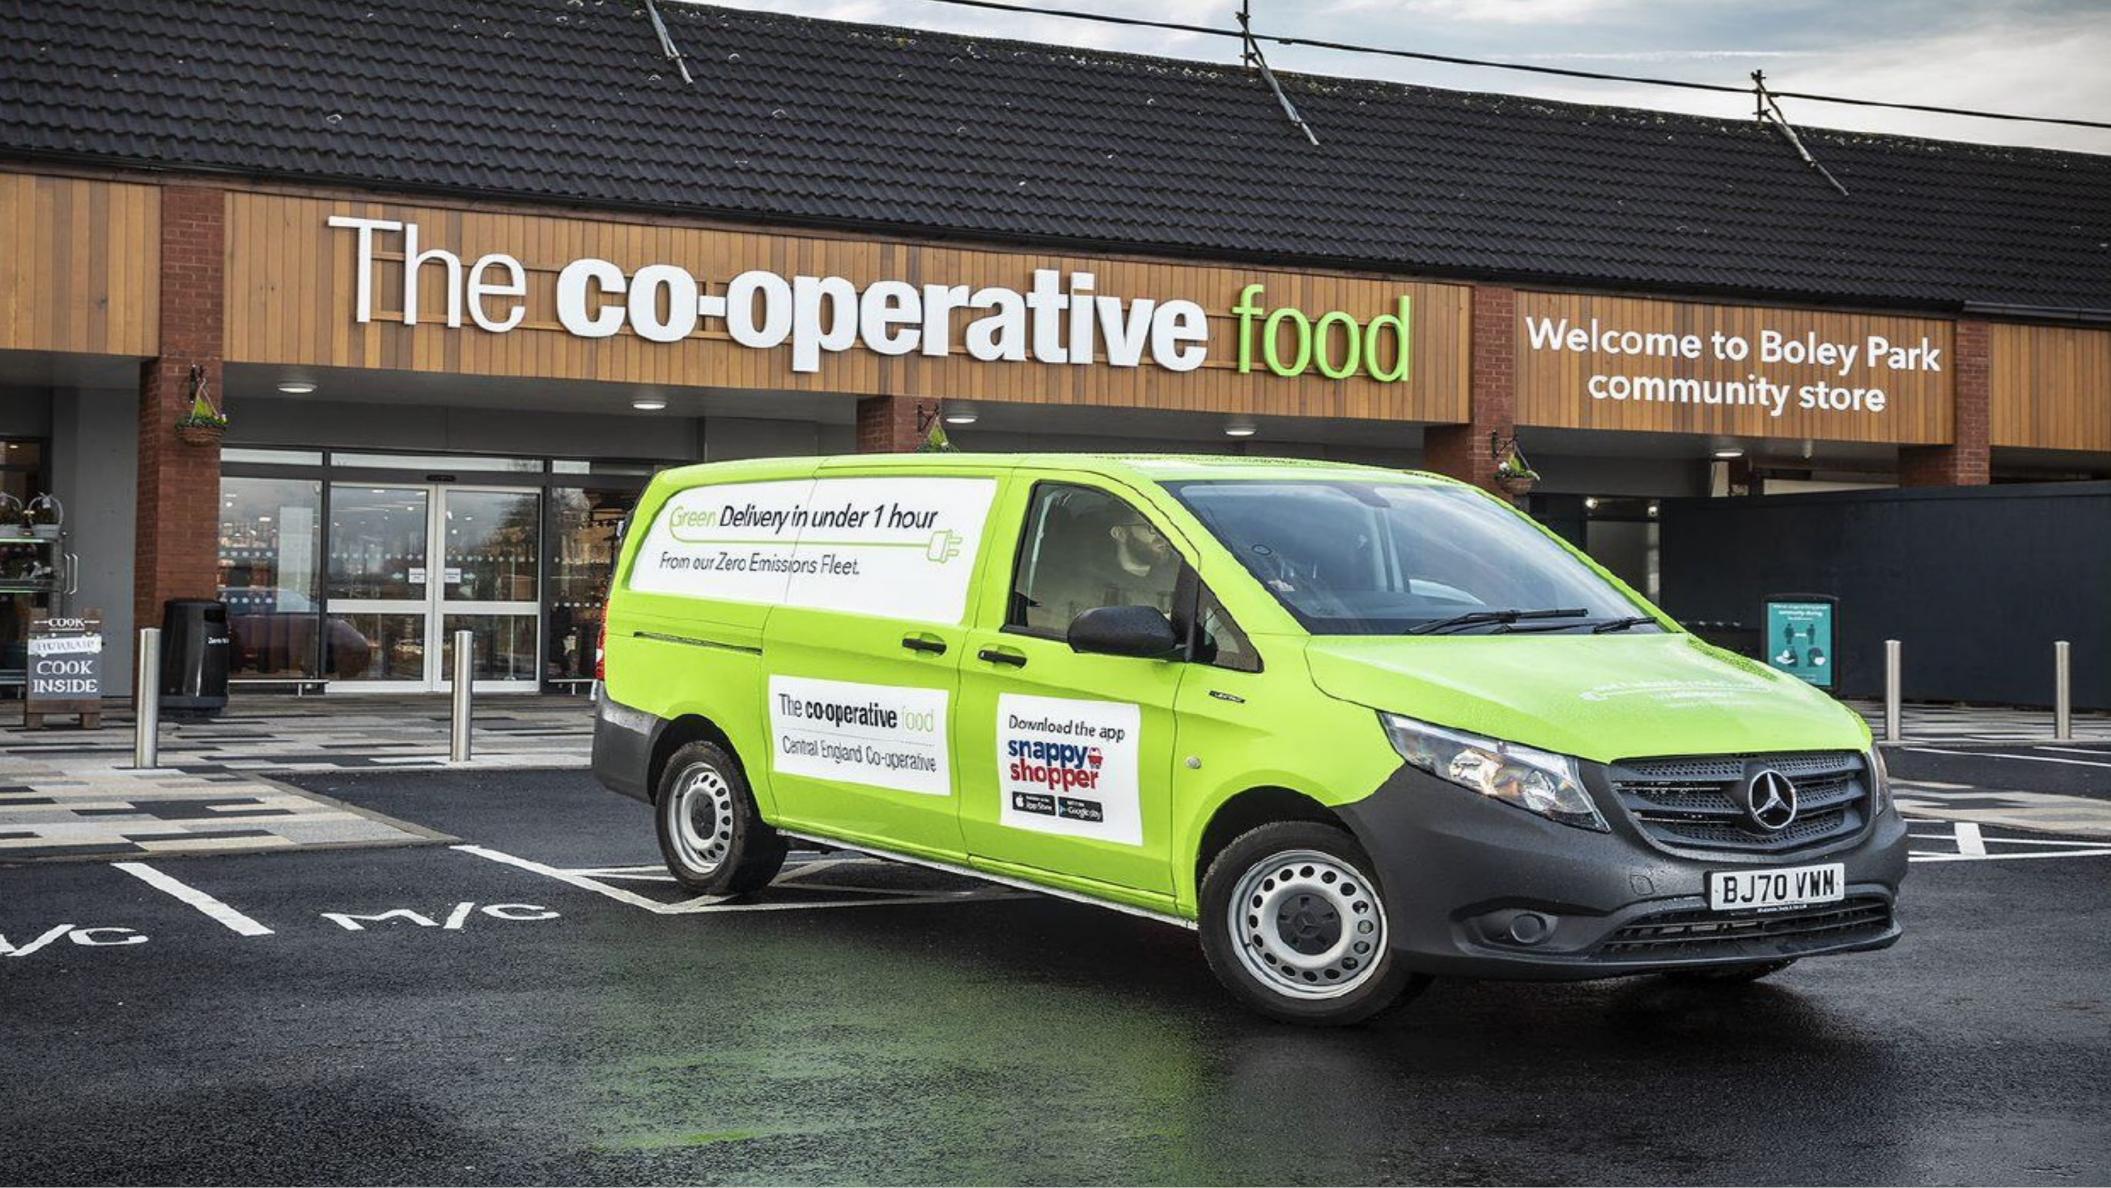

# FOOD TO GO

Every day this doorsaves enoughenergy topoweryour house for 10 hours

15-minute liveable community